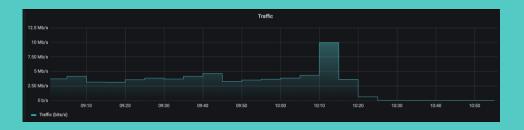

|
| 17.140.38.10    |                   |               |                |
| 17.42.88.128    |                   | 2264 flows    | Value          |
| 220.172.222.12  |                   |               | - 53/UDP 7 Mil |
| 17.140.34.10    |                   | 2113 flows    | - 53/TCP 74 K  |
| 3.144.14.14     |                   | 2066 flows    | - 853/TCP 14 K |
| 17.140.36.10    |                   |               | - 853/UDP 41   |



## this time it matters

1.

Photo from thewertzone.blogspot.com

SIZE



## I have no mouth and i must

scream

Photo from Matrix the m



## vendor

## time is the key

Photo from www.geocaching.com





1.49 kWh

### Heatmaps Peering matrix

#### **FLOWCUTTER**

## CEGITAO Is it inevitable?

DAY 28



Photo from www.vice.com/

### Link down



Spikes and shifts





#### **FLOWCUTTER**

### Anomalies not for humanz





#### FLOWCUTTER

#### Anomaly detection



Photo from thedatascientist.com/



### 5 ways of solution



## 60 mph do you know?

ANGT ACY

DIAN

0

Photo from /www.carismo.cz



## TOP



## thank you

www.flowcutter.com

Photo from www.sciencefocus.com/planet-eart