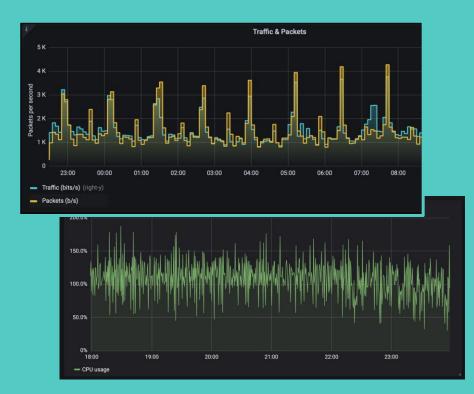

|
| 17.42.88.128    |                   | 2264 flows    | Value          |
| 220.172.222.12  |                   |               | - 53/UDP 7 Mil |
| 17.140.34.10    |                   | 2113 flows    | - 53/TCP 74 K  |
| 3.144.14.14     |                   | 2066 flows    | - 853/TCP 14 K |
| 17.140.36.10    |                   |               | - 853/UDP 41   |



## this time it matters

1.

Photo from thewertzone.blogspot.com

SIZE



## I have no mouth and i must

scream

Photo from Matrix the m



## vendor

## time is the key

Photo from www.geocaching.com





1.49 kWh

### Heatmaps Peering matrix

#### **FLOWCUTTER**

## CEGITAO Is it inevitable?

DAY 28



Photo from www.vice.com/

### Link down



Spikes and shifts





#### **FLOWCUTTER**

### Anomalies not for humanz





#### FLOWCUTTER

#### Anomaly detection



Photo from thedatascientist.com/



### 5 ways of solution



## 60 mph do you know?

ANGT ACY

DIAN

0

Photo from /www.carismo.cz



## TOP



## thank you

www.flowcutter.com

Photo from www.sciencefocus.com/planet-eart