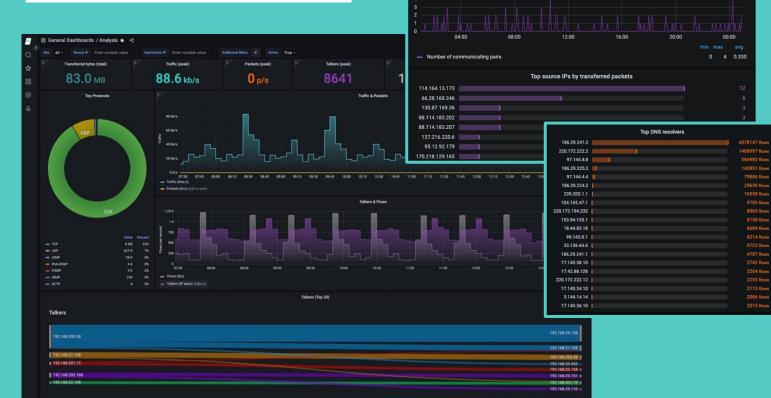

#### Grafana examples

BGP communication pairs

#### **FLOWCUTTER**

Value

7 Mil

Top DNS ports

- 53/UDP

- 53/TCP

- 853/TCP

- 853/UDP

### Grafana examples

|      | Top source IPs by transferred packets |  |
|------|---------------------------------------|--|
| 73   |                                       |  |
| 46 ( |                                       |  |
| 36   |                                       |  |
| 02   |                                       |  |

114.164.13.173 66.28.168.246 130.87.169.36 88.114.183.202 88.114.183.207 137.216.220.6 95.12.92.179 170.218.129.165

|                 | Top DNS resolvers |               | Top DNS ports  |
|-----------------|-------------------|---------------|----------------|
| 186.29.241.2    |                   | 4278147 flows |                |
| 220.172.222.2   |                   | 1408997 flows |                |
| 97.144.8.8      |                   | 564983 flows  |                |
| 186.29.225.2    |                   | 143851 flows  |                |
| 97.144.4.4      |                   | 79886 flows   |                |
| 186.29.224.2    |                   | 29639 flows   |                |
| 239.203.1.1     |                   | 16558 flows   |                |
| 104.165.47.1    |                   | 9785 flows    |                |
| 220.172.194.232 |                   | 8965 flows    |                |
| 153.94.135.1    |                   |               |                |
| 18.44.83.18     |                   | 6684 flows    |                |
| 99.143.0.1      |                   |               |                |
| 33.136.64.6     |                   |               |                |
| 186.29.241.1    |                   | 4787 flows    |                |
| 17.140.38.10    |                   |               |                |
| 17.42.88.128    |                   | 2264 flows    | Value          |
| 220.172.222.12  |                   |               | - 53/UDP 7 Mil |
| 17.140.34.10    |                   | 2113 flows    | - 53/TCP 74 K  |
| 3.144.14.14     |                   | 2066 flows    | - 853/TCP 14 K |
| 17.140.36.10    |                   |               | - 853/UDP 41   |