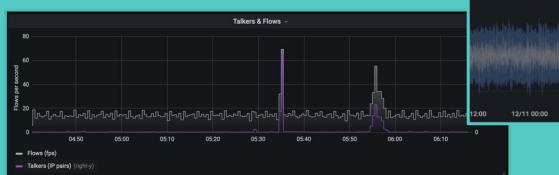

#### Grafana examples

BGP communication pairs

### Grafana examples

|      | Top source IPs by transferred packets |  |
|------|---------------------------------------|--|
| 73   |                                       |  |
| 46 ( |                                       |  |
| 36   |                                       |  |
| 02   |                                       |  |