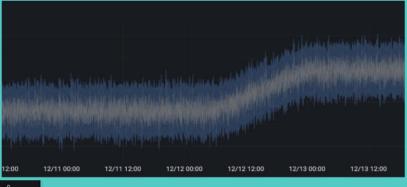

.10    |                   |               |                |
| 17.42.88.128    |                   | 2264 flows    | Value          |
| 220.172.222.12  |                   |               | - 53/UDP 7 Mil |
| 17.140.34.10    |                   | 2113 flows    | - 53/TCP 74 K  |
| 3.144.14.14     |                   | 2066 flows    | - 853/TCP 14 K |
| 17.140.36.10    |                   |               | - 853/UDP 41   |



## this time it matters

1.

Photo from thewertzone.blogspot.com

SIZE



## I have no mouth and i must

scream

Photo from Matrix the m



## vendor

## time is the key

Photo from www.geocaching.com





1.49 kWh

### Heatmaps Peering matrix

#### **FLOWCUTTER**

## CEGITAO Is it inevitable?

DAY 28



Photo from www.vice.com/

### Link down



Spikes and shifts





#### **FLOWCUTTER**

### Anomalies not for humanz





#### FLOWCUTTER

#### Anomaly detection



Photo from thedatascientist.com/



### 5 ways of solution



## 60 mph do you know?

ANGT ACY

DIAN

0

Photo from /www.carismo.cz



## TOP



## thank you

www.flowcutter.com

Photo from www.sciencefocus.com/planet-eart