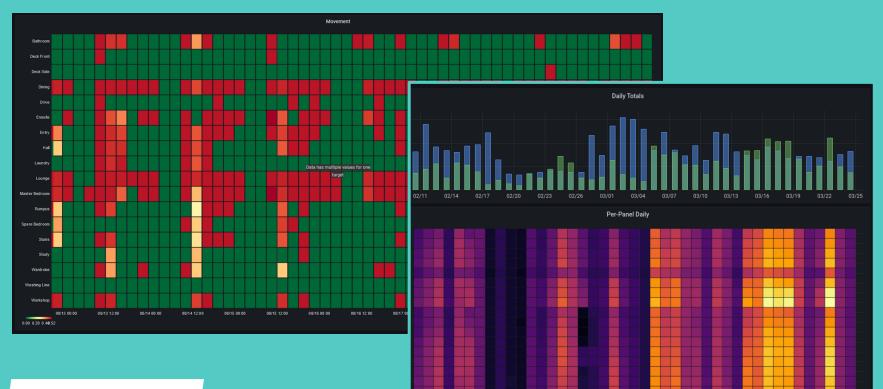

|
| 33.136.64.6     |                   |               |                |
| 186.29.241.1    |                   | 4787 flows    |                |
| 17.140.38.10    |                   |               |                |
| 17.42.88.128    |                   | 2264 flows    | Value          |
| 220.172.222.12  |                   |               | - 53/UDP 7 Mil |
| 17.140.34.10    |                   | 2113 flows    | - 53/TCP 74 K  |
| 3.144.14.14     |                   | 2066 flows    | - 853/TCP 14 K |
| 17.140.36.10    |                   |               | - 853/UDP 41   |



## this time it matters

1.

Photo from thewertzone.blogspot.com

SIZE



## I have no mouth and i must

scream

Photo from Matrix the m



## vendor

## time is the key

Photo from www.geocaching.com





1.49 kWh

### Heatmaps Peering matrix

#### **FLOWCUTTER**

## CEGITAO Is it inevitable?

DAY 28



Photo from www.vice.com/

### Link down



Spikes and shifts





#### **FLOWCUTTER**

### Anomalies not for humanz





#### FLOWCUTTER

#### Anomaly detection



Photo from thedatascientist.com/



### 5 ways of solution



## 60 mph do you know?

ANGT ACY

DIAN

0

Photo from /www.carismo.cz



## TOP



## thank you

www.flowcutter.com

Photo from www.sciencefocus.com/planet-eart