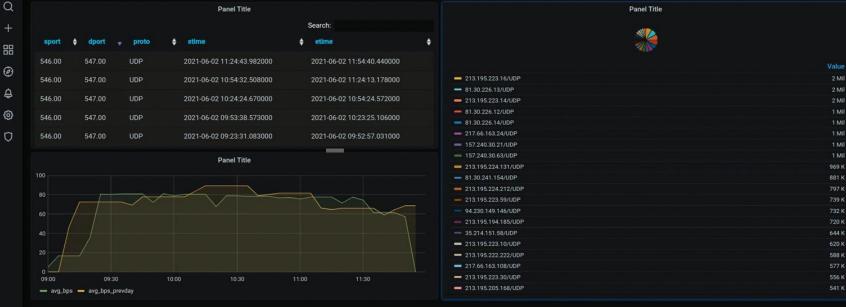

# schizophrenia

34.5 kpps 41.2 kpps 114 K

Photo from Matrix the movie

#### **FLOWCUTTER**

site all - filter +

0 \$